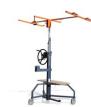

Automatic operation thanks to power drill assistance.

Its rack and pinion system allows to lift plasterboards with less effort.

Ergonomic design with bi-material handle to tilt the top rack up to vertical position.

Tool carrier wooden board included.

Easy to pass through doorway thanks to its foldable feet.

3 wheels including 2 wheels with brake.

No noise while lifting on job sites.

CE certified.

Complies with European directive "MACHINERY"-2006/42/CE. Approved by the VERITAS conformity report# 628 8214-1.