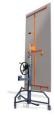

Automatic operation thanks to power drill assistance.

Its rack and pinion system allows to lift plasterboards with less effort.

Ergonomic design with bi-material handle to tilt the top rack up to vertical position.

Tool carrier wooden board included.

Easy to pass through doorway thanks to its foldable feet.

3 wheels including 2 wheels with brake.

No noise while lifting on job sites.

CE certified.

Complies with European directive "MACHINERY"-2006/42/CE. Approved by the VERITAS conformity report# 628 8214-1.