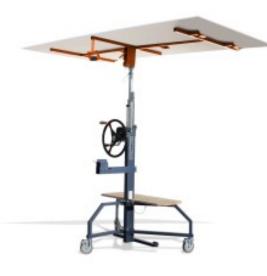

## EDMAPLAC 450 - Rack and pinion panel lifter

Power drill assistance available.

To lift plasterboard in every positions : horizontal (ceiling installation), angled (sloping ceiling installation) and vertical (wall installation). Innovative braking system with 2 handles (main brake + safety brake) to lower the panel quickly under control.

Automatic operation thanks to power drill assistance.

Its rack and pinion system allows to lift plasterboards with less effort.

Ergonomic design with bi-material handle to tilt the top rack up to vertical position.

Tool carrier wooden board included.

Easy to pass through doorway thanks to its foldable feet.

3 wheels including 2 wheels with brake.

No noise while lifting on job sites.

CE certified.

Complies with European directive "MACHINERY"-2006/42/CE. Approved by the VERITAS conformity report# 628 8214-1.