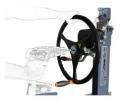

## EDMAPLAC 450 - Rack and pinion panel lifter

Power drill assistance available.

To lift plasterboard in every positions : horizontal (ceiling installation), angled (sloping ceiling installation) and vertical (wall installation). Innovative braking system with 2 handles (main brake + safety brake) to lower the panel quickly under control.

Automatic operation thanks to power drill assistance.

Its rack and pinion system allows to lift plasterboards with less effort.

Ergonomic design with bi-material handle to tilt the top rack up to vertical position.

Tool carrier wooden board included.

Easy to pass through doorway thanks to its foldable feet.

3 wheels including 2 wheels with brake.

No noise while lifting on job sites.

CE certified.

Complies with European directive "MACHINERY"-2006/42/CE. Approved by the VERITAS conformity report# 628 8214-1.