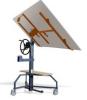

## EDMAPLAC 450 - Rack and pinion panel lifter

Power drill assistance available.

To lift plasterboard in every positions : horizontal (ceiling installation), angled (sloping ceiling installation) and vertical (wall installation). Innovative braking system with 2 handles (main brake + safety brake) to lower the panel quickly under control.

Automatic operation thanks to power drill assistance.

Its rack and pinion system allows to lift plasterboards with less effort.

Ergonomic design with bi-material handle to tilt the top rack up to vertical position.