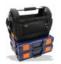

## **TOOL TRAY - EDMABOX** compatible

Reference: 743032 EAN13: 3476067430321

UPC: 1

Made of resistant polyester (1000 D).

Sturdy plastic base protecting from shocks and dirt.

Convenient, accessible storage, offering better visibility of contents:

- 8 exterior compartments
- 1 flap pocket with self-gripping fastener
- 16 interior loops
- 5 exterior loops
- 1 zippered pocket ideal for storing a hacksaw

- 2 bands with self-gripping fastener to hold a level Metal carrying handle with foam padding + adjustable shoulder strap =

Thanks to its coupling levers, the tray can be stacked on the EDMABOX (or other L-Boxx) to optimize the transport of tools.

The integrated interfaces on the sides allow the use of  $\operatorname{ProClick}$  bags and accessories.

Equipped with reflective safety strips.

Max. load: 24 kg. Dimensions: 480 x 240 x 330 mm.