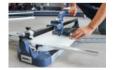

## EDMATILE 1350 IN CARRYING CASE - Monorail tile cutter

Reference: 251201 EAN13: 3476062512015

Fast and precise cutting.

UPC: 1

For straight and angled cuts up to 45°.
Cutting trolley on 6 ball bearings.
Aluminium base = lightweight tool.
2 different separators to adapt to the thickness of the tiles.
Max. cutting thickness: 20 mm.
High performance tungsten carbide cutting wheel.
For tiles max. 1350 x 1350 mm in straight cut and 950 x 950 mm in diagonal cut.

Graduated lateral supports with adjustable and swivelling stop. Ergonomic handle.

 $\label{eq:carrying} \text{Carrying bag and case included.}$ 