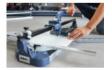

## EDMATILE 600 IN CARRYING CASE - Monorail tile cutter

Reference: 251001 EAN13: 3476062510011

Carrying bag and case included.

UPC: 1

Fast and precise cutting. For straight and angled cuts up to  $45^\circ$ . Cutting trolley on 6 ball bearings. Aluminium base = lightweight tool. 2 different separators to adapt to the thickness of the tiles. Max. cutting thickness : 20 mm. High performance tungsten carbide cutting wheel. For tiles max.  $650 \times 650$  mm in straight cut and  $455 \times 455$  mm in diagonal cut. Graduated lateral supports with adjustable and swivelling stop. Ergonomic handle.