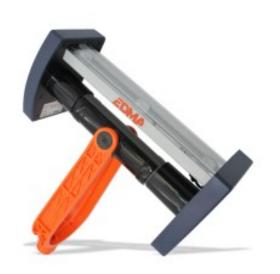

## EDMALIGHT - Cordless LED surface inspection light

Powerful LED light for detecting imperfections and surface irregularities on walls and ceilings.

Lightweight and wireless for optimal handling.

Head tilts 100° and swivels 140° with anti-slip coating to adapt to the work surface.

 $\label{prop:eq:adaptable} \mbox{Adaptable to EDMA telescopic tripod and poles (not included)}.$ 

Power: 7.5 W.

Luminous flux: 715 lm.

LED L70B20 for more than 30000 hours of use. Colour of light source:  $6000\ K=cool$  white. CRI > 80=good colour rendering.

 $30^{\circ}$  x  $10^{\circ}$  grazing beam.

IP54.

CE certified.

 $\ \, \hbox{Delivered with}:$ 

- Battery 14,8 V Type 18650 2600 mAh Li-ion
- Battery charger