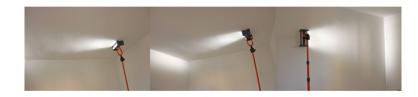

## EDMALIGHT - Cordless LED surface inspection light

Powerful LED light for detecting imperfections and surface irregularities on walls and ceilings.

Lightweight and wireless for optimal handling.

Head tilts 100° and swivels 140° with anti-slip coating to adapt to the work surface.

 $30^{\circ}$  x  $10^{\circ}$  grazing beam.

IP54.

CE certified.

 $\ \, \hbox{Delivered with}:$ 

- Battery 14,8 V Type 18650 2600 mAh Li-ion
- Battery charger