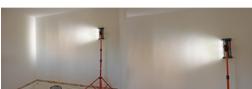

## EDMALIGHT - Cordless LED surface inspection light

Powerful LED light for detecting imperfections and surface irregularities on walls and ceilings.

Lightweight and wireless for optimal handling.

Head tilts 100° and swivels 140° with anti-slip coating to adapt to the work surface.

 $30^{\circ}$  x  $10^{\circ}$  grazing beam.

IP54.

CE certified.

 $\ \, \hbox{Delivered with}:$ 

- Battery 14,8 V Type 18650 2600 mAh Li-ion
- Battery charger