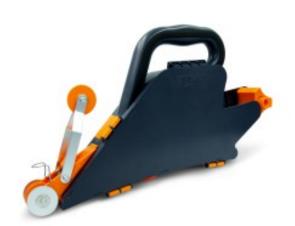

## EDMAPLIC - Drywall taper with corner roller

Allows easy and quick gluing of drywall tapes.

Simultaneous application of tape and compound = time saving.

Ergonomic handle and adjustable side strap for optimal grip.

Toothed wheels for easy application.

Max. capacity of the compound compartment: 1,8 I (around 2,5 kg of compound).

Possibility to switch to left-handed version.

Built-in roller for gluing tape in corners, easily foldable.

Compound flow is adjustable in 5 steps to apply the right amount to the

Filling the dispenser with a filling tube is possible thanks to the opening cap and side hooks that hold it on the compound bucket.