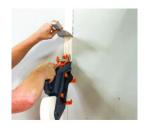

## EDMAPLIC - Drywall taper with corner roller

Allows easy and quick gluing of drywall tapes.

Simultaneous application of tape and compound = time saving.

Ergonomic handle and adjustable side strap for optimal grip.

Toothed wheels for easy application.

Max. capacity of the compound compartment: 1,8 I (around 2,5 kg of compound).

Possibility to switch to left-handed version.

Built-in roller for gluing tape in corners, easily foldable.