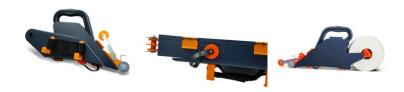

## EDMAPLIC - Drywall taper with corner roller

Allows easy and quick gluing of drywall tapes.

Simultaneous application of tape and compound = time saving.

Ergonomic handle and adjustable side strap for optimal grip.

Toothed wheels for easy application.

Max. capacity of the compound compartment: 1,8 I (around 2,5 kg of compound).

Possibility to switch to left-handed version.

Built-in roller for gluing tape in corners, easily foldable.

Compound flow is adjustable in 5 steps to apply the right amount to the

Filling the dispenser with a filling tube is possible thanks to the opening cap and side hooks that hold it on the compound bucket.