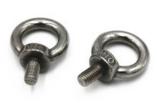

Reference: 257855 EAN13: 3476062578554 UPC: 1

## WATERPROOF STAINLESS STEEL FLOOR HATCH - 40 x 40 cm







|        |                                    | a (trans) | is (mm) | a (mare) | (d (ren) | e (mer) | f (mm) | a (men) | h (mer) |
|--------|------------------------------------|-----------|---------|----------|----------|---------|--------|---------|---------|
| 257155 | TRAPPE SOL ETANCHE INOX 30 x 30 CM | 300       | 50      | 45       | 25       | 45      | 275    | - 36    | 180     |
| 217485 | TRAFFE SOL ÉTANCHE INOX 40 ± 40 CM | 400       | 50      | 45       | 25       | 4.5     | 375    | - 76    | 280     |
| 257965 | TRAPPE SOL ETANCHE INOX 60 x 60 CH | 600       | - 50    | -45      | 25       | 45      | \$75   | ж.      | 480     |

Double seal. Stainless steel. Opening keys included.