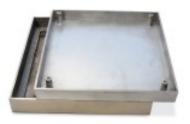

## WATERPROOF STAINLESS STEEL FLOOR HATCH - 40 x 40 cm

|        |                                    | a (trans) | is (mm) | a (mare) | (d (ren) | e (mer) | f (mm) | a (men) | h (mer) |
|--------|------------------------------------|-----------|---------|----------|----------|---------|--------|---------|---------|
| 257155 | TRAPPE SOL ETANCHE INOX 30 x 30 CM | 300       | 50      | 45       | 25       | 45      | 275    | - 36    | 180     |
| 217485 | TRAFFE SOL ÉTANCHE INOX 40 ± 40 CM | 400       | 50      | 45       | 25       | 4.5     | 375    | - 76    | 280     |
| 257965 | TRAPPE SOL ETANCHE INOX 60 x 60 CH | 600       | - 50    | -45      | 25       | 45      | \$75   | ж.      | 480     |

Double seal. Stainless steel. Opening keys included.