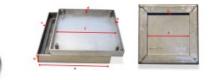

## WATERPROOF STAINLESS STEEL FLOOR HATCH - 40 x 40 cm

|        |                                    | a (trans) | is (mm) | a (mare) | (d (ren) | e (mer) | f (mm) | a (men) | h (mer) |
|--------|------------------------------------|-----------|---------|----------|----------|---------|--------|---------|---------|
| 257155 | TRAPPE SOL ETANCHE INOX 30 x 30 CM | 300       | 50      | 45       | 25       | 45      | 275    | - 36    | 180     |
| 217485 | TRAFFE SOL ÉTANCHE INOX 40 ± 40 CM | 400       | 50      | 45       | 25       | 4.5     | 375    | - 76    | 280     |
| 257965 | TRAPPE SOL ETANCHE INOX 60 x 60 CH | 600       | - 50    | -45      | 25       | 45      | \$75   | ж.      | 480     |