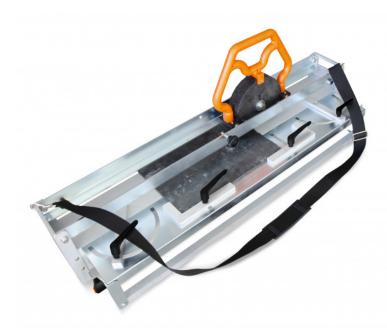

## ROLL MAT - 600 mm slate cutter

Reference: 035555 EAN13: 3476060355553

UPC: 1

Registered design.
For natural and synthetic slates.
Max. cutting thickness: 6 mm.
2 different working positions: straight position for ground work and tilted position for roof work.
Can be easily attached to roof battens thanks to its notches.
Large cutting platform graduated every 10 mm.

Large cutting platform graduated every 10 mm.
Square gauges for regular straight and angular cuts.
Cutting trolley guiding on bearings and rubber end stops.
Trolley locking system.

Carrying strap and dust collector included.