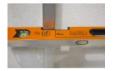

2 epoxy locked, solid acrylic vials :

- 1 vertical vial also visible from the front by mirror effect
- 1 horizontal vial
  Milled surface.
  Shockproof end caps.
  Accuracy: 0.5 mm/m.