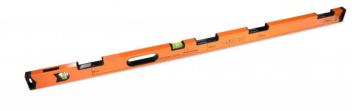

## LEVEL WITH XL MAGNETIC SLOTS - 120 cm

Reference: 175355 EAN13: 3476061753556

UPC: 10

Special for back-to-back studs. 120 cm aluminium level profile. 900 g/m profile = strong.

Built-in gauge to install studs quicker and easier : spacing of 40, 60 and 90 cm.

The spacing of 90 cm is dedicated to 90 cm plasterboards installation, special for collective housing constructions.

76 mm slots to fit all types of studs, even back-to-back or F530 studs. Put the studs against the left edge of the slot to ensure a precise spacing. Built-in carrying handle.

2 epoxy locked, solid acrylic vials :

- 1 vertical vial also visible from the front by mirror effect
- 1 horizontal vial
  Milled surface.
  Shockproof end caps.
  Accuracy: 0.5 mm/m.