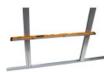

## LEVEL WITH XL MAGNETIC SLOTS - 120 cm

Reference: 175355 EAN13: 3476061753556

UPC: 10

Special for back-to-back studs. 120 cm aluminium level profile. 900 g/m profile = strong.

Built-in gauge to install studs quicker and easier : spacing of 40, 60 and 90 cm.

The spacing of 90 cm is dedicated to 90 cm plasterboards installation, special for collective housing constructions.

76 mm slots to fit all types of studs, even back-to-back or F530 studs. Put the studs against the left edge of the slot to ensure a precise spacing. Built-in carrying handle.