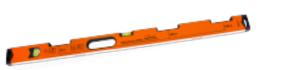

## LEVEL WITH XL MAGNETIC SLOTS - 90 cm

Special for back-to-back studs.

90 cm aluminium level profile.

900 g/m profile = strong.

Built-in gauge to install studs quicker and easier : spacing of 40 and 60 cm. 76 mm slots to fit all types of studs, even back-to-back or F530 studs. Put the studs against the left edge of the slot to ensure a precise spacing. Built-in carrying handle.

2 epoxy locked, solid acrylic vials :

- 1 vertical vial also visible from the front by mirror effect

- 1 horizontal vial

Milled surface.

Shockproof end caps. Accuracy : 0.5 mm/m.