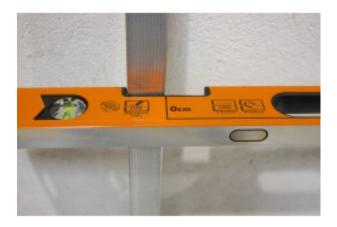

2 epoxy locked, solid acrylic vials :

- 1 vertical vial also visible from the front by mirror effect

- 1 horizontal vial

Milled surface.

Shockproof end caps. Accuracy : 0.5 mm/m.