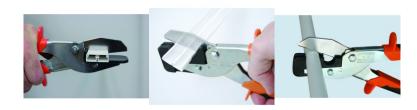

## **MULTI COUP BOX**

Shears with 4 interchangeable bases.

65 mm flat cutting base (electrical flat cables, cords, rubber, cardboard,

Mitre cutting base (flat surfaces and quarter round of wood or composite, decorative molding, PVC profiles for tile finishing, rubber seals, etc.). Cutting base for cutting 16 mm and 20 mm pipes (for IRL, ICTA, PVC pipes). Cutting base for cutting 45 x 25 mm wire duct. Clean cut without any distortion.

No need to deburr : time-saving.

65 mm stainless steel blade, interchangeable, can be sharpened.

Carrying case included.