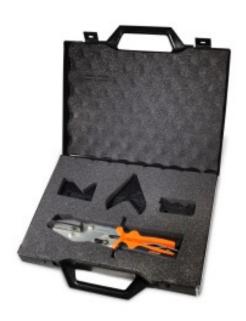

## **MULTI COUP BOX**

Shears with 4 interchangeable bases.

65 mm flat cutting base (electrical flat cables, cords, rubber, cardboard,

Mitre cutting base (flat surfaces and quarter round of wood or composite, decorative molding, PVC profiles for tile finishing, rubber seals, etc.). Cutting base for cutting 16 mm and 20 mm pipes (for IRL, ICTA, PVC pipes). Cutting base for cutting 45 x 25 mm wire duct. Clean cut without any distortion.

No need to deburr : time-saving.

65 mm stainless steel blade, interchangeable, can be sharpened.

Carrying case included.