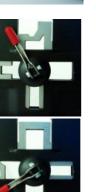

## PROFILCUT<sup>®</sup> - Guillotine for metal studs and tracks

Reference: 061755 EAN13: 3476060006172 UPC: 1

Effortless clean cut without burr. Time-saving. Noise free. No sparks - No risk of fire - No special permit. No metal filings. 4-die revolver plate for 6 shapes of metal profiles : F530 studs and corresponding tracks, 48 mm studs and tracks, corner beads and ceiling suspension system. Quick change of dies. Trestle for optimal positioning of the profile. Adjustable stop for custom cutting. Integrated chip ejector prevents the revolver plate from jamming. Support feet included.