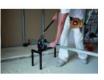

## PROFILCUT<sup>®</sup> - Guillotine for metal studs and tracks

Reference: 061755 EAN13: 3476060006172 UPC: 1

Effortless clean cut without burr. Time-saving. Noise free. No sparks - No risk of fire - No special permit. No metal filings. 4-die revolver plate for 6 shapes of metal profiles : F530 studs and corresponding tracks, 48 mm studs and tracks, corner beads and ceiling suspension system. Quick change of dies. Trestle for optimal positioning of the profile. Adjustable stop for custom cutting. Integrated chip ejector prevents the revolver plate from jamming. Support feet included.