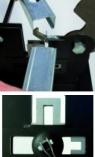

## PROFILCUT<sup>®</sup> - Guillotine for metal studs and tracks

Reference: 061755 EAN13: 3476060006172 UPC: 1

Effortless clean cut without burr. Time-saving. Noise free. No sparks - No risk of fire - No special permit. No metal filings. 4-die revolver plate for 6 shapes of metal profiles : F530 studs and corresponding tracks, 48 mm studs and tracks, corner beads and ceiling suspension system. Quick change of dies. Trestle for optimal positioning of the profile. Adjustable stop for custom cutting. Integrated chip ejector prevents the revolver plate from jamming. Support feet included.