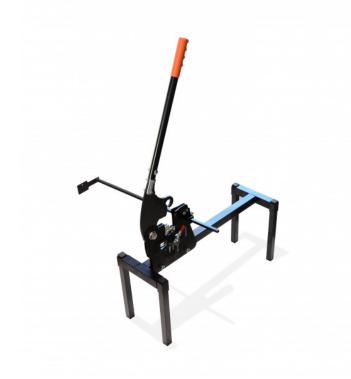

## PROFILCUT<sup>®</sup> - Guillotine for metal studs and tracks

Reference: 061755 EAN13: 3476060006172 UPC: 1

Effortless clean cut without burr. Time-saving. Noise free. No sparks - No risk of fire - No special permit. No metal filings. 4-die revolver plate for 6 shapes of metal profiles : F530 studs and corresponding tracks, 48 mm studs and tracks, corner beads and ceiling suspension system. Quick change of dies. Trestle for optimal positioning of the profile. Adjustable stop for custom cutting. Integrated chip ejector prevents the revolver plate from jamming. Support feet included.