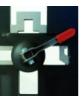

## PROFILCUT<sup>®</sup> - Guillotine for metal studs and tracks

Reference: 061755 EAN13: 3476060006172 UPC: 1

Effortless clean cut without burr. Time-saving. Noise free. No sparks - No risk of fire - No special permit. No metal filings. 4-die revolver plate for 6 shapes of metal profiles : F530 studs and corresponding tracks, 48 mm studs and tracks, corner beads and ceiling suspension system. Quick change of dies. Trestle for optimal positioning of the profile. Adjustable stop for custom cutting. Integrated chip ejector prevents the revolver plate from jamming. Support feet included.