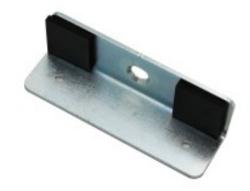

| PIASTRELLISTA | CARTONGESSISTA | PITTORE | MURATORE | POSATORE DI FACCIATA | POSATORE DI COPERTURA<br>SU TETTI | POSATORE DI PAVIMENTI | CLOTURES ET GABIONS |
|---------------|----------------|---------|----------|----------------------|-----------------------------------|-----------------------|---------------------|
|---------------|----------------|---------|----------|----------------------|-----------------------------------|-----------------------|---------------------|

Ref. : 860662 Gencod -UPC: -

## STAFFA MOBILE PIATTO PRESSA