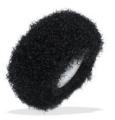

## SLEEVE FOR EDMAROLLER CORNER

Ref. : 276955 Gencod 3476062769556 UPC: 125

Special for inside corners. Easy, quick and uniform application of compound. Nylon fibers for homogeneous distribution of compound on walls, ceilings, drywall tapes. Easy to clean.

Directions for use : Clean with soapy water before 1st use to avoid fiber loss in the compound. Moisten roller before each use.