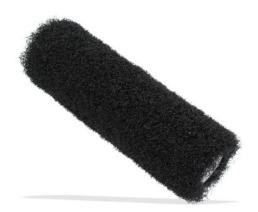

## SLEEVE FOR EDMAROLLER 220 MM

Ref.: 276555

Gencod 3476062765558

UPC: 50

Easy, quick and uniform application of compound. Nylon fibers for homogeneous distribution of compound on walls, ceilings, drywall tapes. Easy to clean.

## Directions for use :

Clean with soapy water before 1st use to avoid fiber loss in the compound. Moisten roller before each use.