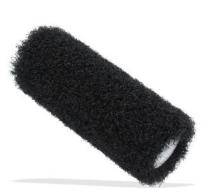

## SLEEVE FOR EDMAROLLER 180 MM

Ref. : 276455 Gencod 3476062764551 UPC: 66

Easy, quick and uniform application of compound. Nylon fibers for homogeneous distribution of compound on walls, ceilings, drywall tapes. Easy to clean.

Directions for use :

Clean with soapy water before 1st use to avoid fiber loss in the compound. Moisten roller before each use.