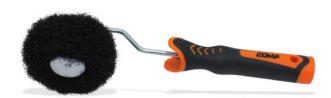

## EDMAROLLER CORNER - Joint compound corner roller with handle

Ref.: 276855

Gencod 3476062768559

UPC: 66

Special for inside corners.

Easy, quick and uniform application of compound.

Nylon fibers for homogeneous distribution of compound on walls, ceilings,

drywall tapes.

Ergonomic bi-material handle = better comfort of use.

Adaptable to EDMA telescopic poles.

Easy to clean.

Directions for use:

Clean with soapy water before 1st use to avoid fiber loss in the compound.