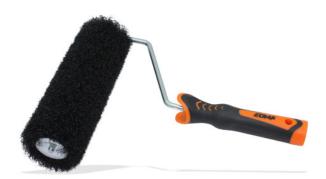

## EDMAROLLER 220 MM - Joint compound roller with handle

Ref.: 276255

Gencod 3476062762557

UPC: 10

Easy, quick and uniform application of compound.

Nylon fibers for homogeneous distribution of compound on walls, ceilings, drywall tapes.

Ergonomic bi-material handle = better comfort of use.

Adaptable to EDMA telescopic poles.

Easy to clean.