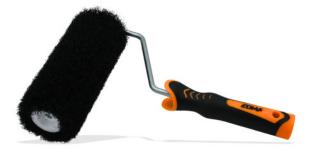

## EDMAROLLER 180 MM -Joint compound roller with handle

Ref. : 276155 Gencod 3476062761550 UPC: 10

Easy, quick and uniform application of compound. Nylon fibers for homogeneous distribution of compound on walls, ceilings, drywall tapes. Ergonomic bi-material handle = better comfort of use. Adaptable to EDMA telescopic poles. Easy to clean.