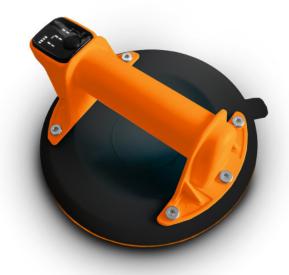

## **CORDLESS SUCTION CUP** WITH DIGITAL DISPLAY

Ref.: 269555

Gencod 3476062695558

UPC: -

Double lip.

Digital display for pressure control = safety and reliability.

Automatic on/off function: the pump stops when the required pressure is

reached.

The display then shows 200 kg.
Automatic pressure regulation : below 160 kg, the pump switches on and

draws vacuum again until 200 kg is reached.

Double-click ON/OFF button to release pressure and tab for easy removal.

For smooth and rough surfaces.

Carrying case and protective cover included.

CE certified.

Specifications: Diameter: 198 mm. Handle length: 110 mm. Net weight: 1,06 kg. Max. capacity: 130 kg.

Built-in battery : 3,7 V - 1800 mAh Li-ion.

Rated power: 6,6 Wh. Autonomy: 8-10 h. Charging cable: USB C. Charging time: around 3 h.