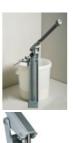

## COMPOUND LOADING PUMP WITH FLAT FILLER

Ref.: 284855

Gencod 3476062848558

UPC: 1

For fast, easy filling of EDMA drywall flat finishing boxes ref. 283755/283855/283955.

Flat filler included.

Can also be used to fill drywall tapers, automatic tapers and other finishing tools.

Foot support ensures pump stability during use.

Simplified design = easy assembly/disassembly, cleaning and maintenance. Integrated gasket for optimized sealing when connecting the flat filler.