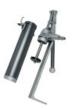

## COMPOUND LOADING PUMP WITH FLAT FILLER

Ref.: 284855

Gencod 3476062848558

UPC: 1

For fast, easy filling of EDMA drywall flat finishing boxes ref. 283755/283855/283955.

Flat filler included.

Can also be used to fill drywall tapers, automatic tapers and other finishing tools.

Foot support ensures pump stability during use.

Simplified design = easy assembly/disassembly, cleaning and maintenance. Integrated gasket for optimized sealing when connecting the flat filler.