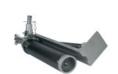

## COMPOUND LOADING PUMP WITH FLAT FILLER

Ref.: 284855

Gencod 3476062848558

UPC: 1

For fast, easy filling of EDMA drywall flat finishing boxes ref. 283755/283855/283955.

Flat filler included.

Can also be used to fill drywall tapers, automatic tapers and other finishing tools.