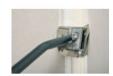

## 8,9 CM CORNER FLUSHER

Ref.: 284655

Gencod 3476062846554

UPC: 24

Ideal for smoothing excess compound in  $90^\circ$  inside corners, after the joint tape has been tightened.

To be used with EDMA handle with ball end adapter ref. 284755 (sold separately).

Quick connection to the handle, thanks to its integrated spring. Made of stainless steel.