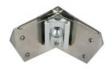

## 8,9 CM CORNER FLUSHER

Ref.: 284655

Gencod 3476062846554

UPC: 24

Ideal for smoothing excess compound in  $90^\circ$  inside corners, after the joint tape has been tightened.

To be used with EDMA handle with ball end adapter ref. 284755 (sold separately).

Quick connection to the handle, thanks to its integrated spring. Made of stainless steel.