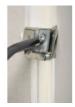

## 8,9 CM CORNER FLUSHER

Ref.: 284655

Gencod 3476062846554

UPC: 24

Ideal for smoothing excess compound in  $90^\circ$  inside corners, after the joint tape has been tightened.

To be used with EDMA handle with ball end adapter ref. 284755 (sold separately).

Quick connection to the handle, thanks to its integrated spring. Made of stainless steel.