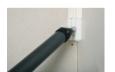

## 107 CM COMPOUND **TUBE**

Ref.: 284255

Gencod 3476062842556

UPC: 1

Allows to supply compound when used with EDMA inside corner applicator head ref. 284355 and outside corner applicator head ref. 284455 (sold separately).

Also ideal for quickly filling your EDMAPLIC drywall taper ref. 367955. Ø 57 mm aluminium tube = lightweight. Ø 23,6 mm stainless steel ball-end.

Max. capacity: 1,6 l.