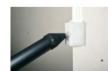

## 107 CM COMPOUND **TUBE**

Ref.: 284255

Gencod 3476062842556

UPC: 1

Allows to supply compound when used with EDMA inside corner applicator head ref. 284355 and outside corner applicator head ref. 284455 (sold separately).

Also ideal for quickly filling your EDMAPLIC drywall taper ref. 367955. Ø 57 mm aluminium tube = lightweight. Ø 23,6 mm stainless steel ball-end.

Max. capacity: 1,6 l.