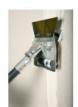

## STRAIGHT HANDLE FOR DRYWALL FLAT FINISHING BOX -Extendable from 100 to 160 cm

Ref.: 284055

Gencod 3476062840552

UPC: 1

Allows to operate and control finishing boxes, thanks to its integrated brake lever

Quick, easy attachment directly to the box.

Made of aluminium = lightweight.

To be connected to EDMA finishing boxes ref. 283755/283855/283955, as well as to the flat joint tape roller and straightener ref. 284955.