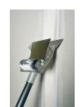

## STRAIGHT HANDLE FOR DRYWALL FLAT FINISHING BOX -Extendable from 100 to 160 cm

Ref.: 284055

Gencod 3476062840552

UPC: 1

Allows to operate and control finishing boxes, thanks to its integrated brake lever

Quick, easy attachment directly to the box.

Made of aluminium = lightweight.

To be connected to EDMA finishing boxes ref. 283755/283855/283955, as well as to the flat joint tape roller and straightener ref. 284955.