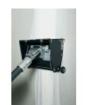

## STRAIGHT HANDLE FOR DRYWALL FLAT FINISHING BOX -Extendable from 100 to 160 cm

Ref.: 284055

Gencod 3476062840552

UPC: 1

Allows to operate and control finishing boxes, thanks to its integrated brake lever

Quick, easy attachment directly to the box.

Made of aluminium = lightweight.

To be connected to EDMA finishing boxes ref. 283755/283855/283955, as well as to the flat joint tape roller and straightener ref. 284955.