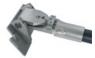

## STRAIGHT HANDLE FOR DRYWALL FLAT FINISHING BOX -Extendable from 100 to 160 cm

Ref.: 284055

Gencod 3476062840552

UPC: 1

Allows to operate and control finishing boxes, thanks to its integrated brake lever

Quick, easy attachment directly to the box.

Made of aluminium = lightweight.

To be connected to EDMA finishing boxes ref. 283755/283855/283955, as well as to the flat joint tape roller and straightener ref. 284955.