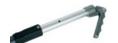

## STRAIGHT HANDLE FOR DRYWALL FLAT FINISHING BOX -Extendable from 100 to 160 cm

Ref.: 284055

Gencod 3476062840552

UPC: 1

Allows to operate and control finishing boxes, thanks to its integrated brake lever