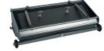

## 30 CM DRYWALL FLAT FINISHING BOX

Ref.: 283955

Gencod 3476062839556

UPC: 1

For fast, clean finishing of drywall joints. Allows the right amount of compound to be applied to the flat joint tape. Numbered dial for easy compound flow adjustment. Can be used with an extendable handle 100-160 cm ref. 284055 (sold separately), dedicated to this application. Ideal for applying the final finishing coat.