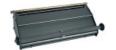

## 30 CM DRYWALL FLAT FINISHING BOX

Ref.: 283955

Gencod 3476062839556

UPC: 1

For fast, clean finishing of drywall joints. Allows the right amount of compound to be applied to the flat joint tape. Numbered dial for easy compound flow adjustment. Can be used with an extendable handle 100-160 cm ref. 284055 (sold separately), dedicated to this application. Ideal for applying the final finishing coat.