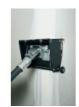

## 30 CM DRYWALL FLAT FINISHING BOX

Ref.: 283955

Gencod 3476062839556

UPC: 1

For fast, clean finishing of drywall joints. Allows the right amount of compound to be applied to the flat joint tape. Numbered dial for easy compound flow adjustment. Can be used with an extendable handle 100-160 cm ref. 284055 (sold separately), dedicated to this application. Ideal for applying the final finishing coat.