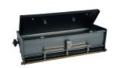

## 30 CM DRYWALL FLAT FINISHING BOX

Ref.: 283955

Gencod 3476062839556

UPC: 1

For fast, clean finishing of drywall joints. Allows the right amount of compound to be applied to the flat joint tape. Numbered dial for easy compound flow adjustment. Can be used with an extendable handle 100-160 cm ref. 284055 (sold separately), dedicated to this application. Ideal for applying the final finishing coat.