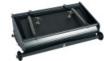

## 25 CM DRYWALL FLAT FINISHING BOX

Ref.: 283855

Gencod 3476062838559

UPC: 1

For fast, clean finishing of drywall joints.

Allows the right amount of compound to be applied to the flat joint tape. Numbered dial for easy compound flow adjustment.

Max. capacity: 1,1 l.