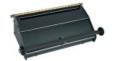

## 25 CM DRYWALL FLAT FINISHING BOX

Ref.: 283855

Gencod 3476062838559

UPC: 1

For fast, clean finishing of drywall joints.

Allows the right amount of compound to be applied to the flat joint tape. Numbered dial for easy compound flow adjustment.

Can be used with an extendable handle 100-160 cm ref. 284055 (sold separately), dedicated to this application.

Ideal for applying the 2nd coat of compound, also suitable for applying the 1st coat when working in 2 coats.