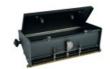

## 25 CM DRYWALL FLAT FINISHING BOX

Ref.: 283855

Gencod 3476062838559

UPC: 1

For fast, clean finishing of drywall joints.

Allows the right amount of compound to be applied to the flat joint tape. Numbered dial for easy compound flow adjustment.

Max. capacity: 1,1 l.