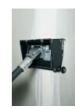

## 25 CM DRYWALL FLAT FINISHING BOX

Ref.: 283855

Gencod 3476062838559

UPC: 1

For fast, clean finishing of drywall joints.

Allows the right amount of compound to be applied to the flat joint tape. Numbered dial for easy compound flow adjustment.

Can be used with an extendable handle 100-160 cm ref. 284055 (sold separately), dedicated to this application.

Ideal for applying the 2nd coat of compound, also suitable for applying the 1st coat when working in 2 coats.