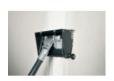

## 20 CM DRYWALL FLAT FINISHING BOX

Ref.: 283755

Gencod 3476062837552

UPC: 1

For fast, clean finishing of drywall joints.

Allows the right amount of compound to be applied to the flat joint tape. Numbered dial for easy compound flow adjustment.

Can be used with an extendable handle 100-160 cm ref. 284055 (sold separately), dedicated to this application.

Ideal for applying the 1st coat of compound once the joint tape has been applied.

Max. capacity: 0,8 l.