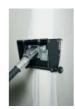

## 20 CM DRYWALL FLAT FINISHING BOX

Ref.: 283755

Gencod 3476062837552

UPC: 1

For fast, clean finishing of drywall joints.

Allows the right amount of compound to be applied to the flat joint tape. Numbered dial for easy compound flow adjustment.

Can be used with an extendable handle 100-160 cm ref. 284055 (sold separately), dedicated to this application.

Ideal for applying the 1st coat of compound once the joint tape has been applied.

Max. capacity: 0,8 l.