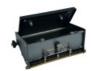

## 20 CM DRYWALL FLAT FINISHING BOX

Ref.: 283755

Gencod 3476062837552

UPC: 1

For fast, clean finishing of drywall joints.

Allows the right amount of compound to be applied to the flat joint tape. Numbered dial for easy compound flow adjustment.

Can be used with an extendable handle 100-160 cm ref. 284055 (sold separately), dedicated to this application.

Ideal for applying the 1st coat of compound once the joint tape has been applied.

Max. capacity: 0,8 l.