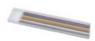

## COLOR LEAD FOR EDMARKER - x 6 pcs

Ref. : 283355 Gencod 3476062833554 UPC: -

1 grey 2B graphite lead. 5 wax leads : white, orange, yellow, blue and red. Dimensions : Ø 2.8 x 120 mm. Suitable for marking on a wide range of surfaces and materials, such as : concrete, tiles, metal, wood, parquet...