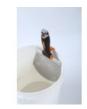

## **BUCKET SCOOP KNIFE**

Ref. : 276755 Gencod 3476062767552 UPC: 10

Allows to scrape/clean to the bottom of the bucket = avoids waste. Curved stainless steel blade facilitates the taking of compound. Blade with a 13 cm radius and 16,5 cm width adapted to large buckets of compound. Equipped with a hook to put the knife on the bucket.

Ideal for filling the EDMAPLIC drywall taper. Bi-material handle with metal head.