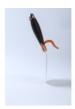

## **BUCKET SCOOP KNIFE**

Ref. : 276755 Gencod 3476062767552 UPC: 10

Allows to scrape/clean to the bottom of the bucket = avoids waste. Curved stainless steel blade facilitates the taking of compound. Blade with a 13 cm radius and 16,5 cm width adapted to large buckets of compound. Equipped with a hook to put the knife on the bucket.

Ideal for filling the EDMAPLIC drywall taper. Bi-material handle with metal head.