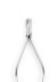

## ADJUSTABLE BLIND HOLE CUTTER Ø 30 TO 150 MM - Kit for hot knife

Ref.: 466955

Gencod 3476064669557

UPC: 25

Ideal for inserting electrical boxes and drain pipes. Consists of:

- 1 perforator frame with a pre-assembled  $\ensuremath{\text{\varnothing}}$  100 mm formed cutting wire.
- $\mbox{-}\mbox{ 2 spare cutting wires to be formed according to the desired perforation diameter.}$
- 1 clamp to form the cutting wires.