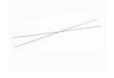

## ADJUSTABLE BLIND HOLE CUTTER Ø 30 TO 150 MM - Kit for hot knife

Ref.: 466955

Gencod 3476064669557

UPC: 25

Ideal for inserting electrical boxes and drain pipes. Consists of:

- 1 perforator frame with a pre-assembled  $\ensuremath{\text{\varnothing}}$  100 mm formed cutting wire.
- $\mbox{-}\mbox{ 2 spare cutting wires to be formed according to the desired perforation diameter.}$
- 1 clamp to form the cutting wires.