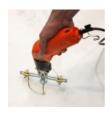

## ADJUSTABLE BLIND HOLE CUTTER Ø 30 TO 150 MM - Kit for hot knife

Ref.: 466955

Gencod 3476064669557

UPC: 25

Ideal for inserting electrical boxes and drain pipes. Consists of:

- 1 perforator frame with a pre-assembled  $\ensuremath{\text{\varnothing}}$  100 mm formed cutting wire.
- $\mbox{-}\mbox{ 2 spare cutting wires to be formed according to the desired perforation diameter.}$
- 1 clamp to form the cutting wires.