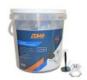

## EDMALEVEL SCREW - Selflevelling system starting kit - 2 MM

Ref.: 282155

Gencod 3476062821551

UPC: 1

Self-screwing = quick and easy installation. Eliminates level differences and maintains a constant joint width. For all types of installations. Composed of :

- 100 linear spacers 2 mm

- 100 linear spacers 2 min

- 50 clamping heads

Allows tiles from 3 to 20 mm thick to be laid and levelled.