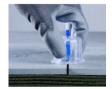

## EDMALEVEL SCREW - Selflevelling system starting kit - 2 MM

Ref.: 282155

Gencod 3476062821551

UPC: 1

Self-screwing = quick and easy installation. Eliminates level differences and maintains a constant joint width. For all types of installations. Composed of :

- 100 linear spacers 2 mm

- 100 linear spacers 2 min

- 50 clamping heads

Allows tiles from 3 to 20 mm thick to be laid and levelled.