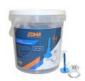

## **EDMALEVEL SCREW - Self**levelling system starting kit - 1 MM

Ref.: 282055

Gencod 3476062820554

UPC: 1

Self-screwing = quick and easy installation. Eliminates level differences and maintains a constant joint width. For all types of installations. Composed of:

- 100 linear spacers 1 mm

- 50 clamping heads

Allows tiles from 3 to 20 mm thick to be laid and levelled.