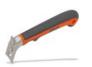

## PRECISION SCRAPER + 7 BLADES

Ref. : 277955 Gencod 3476062779555 UPC: 6

Multi-purpose thanks to its blades of different shapes and sizes. 4 tungsten carbide blades ideal for meticulous, precise work, such as window frames, skirting boards but also places that are difficult to access. 3 stainless steel blades for stripping paint, varnish, compound on different shapes.

6-blade case for easy storage.

Ergonomic bi-material handle for a comfortable grip. Delivered with a belt holster for storage.