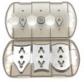

6-blade case for easy storage.

Ergonomic bi-material handle for a comfortable grip. Delivered with a belt holster for storage.