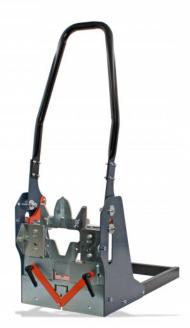

## PROFILCUT® MEGA - Guillotine for metal profiles up to 100 mm wide

Ref.: 065855

Gencod 3476060006585

UPC: 1

## **FAST AND CLEAN CUT WITHOUT BURRS.**

Compact ergonomic design.

Time-saving, noise free, no sparks and no steel filings. Double non-sharp cutting blade to adapt to the width of the profile, from 40

- Narrow blade: from 40 to 60 mm + F530 profile.
- Wide blade: from 60 to 100 mm.

Max. height of studs and tracks: 60 mm.

Width of dies easily adjustable to fit the profile.

Also cuts corner angles. Integrated F530 die.