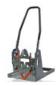

## PROFILCUT® MEGA - Guillotine for metal profiles up to 100 mm wide

Ref.: 065855

Gencod 3476060006585

UPC: 1

## **FAST AND CLEAN CUT WITHOUT BURRS.**

Compact ergonomic design.

Time-saving, noise free, no sparks and no steel filings. Double non-sharp cutting blade to adapt to the width of the profile, from 40

- Narrow blade: from 40 to 60 mm + F530 profile.
- Wide blade: from 60 to 100 mm.

Max. height of studs and tracks: 60 mm.

Width of dies easily adjustable to fit the profile.

Also cuts corner angles. Integrated F530 die.