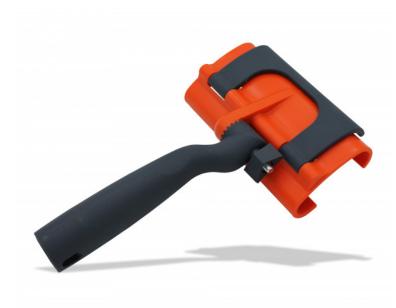

## EDMABLADE HANDLE

Ref. : 271555 Gencod 3476062715553 UPC: 4

Allows the EDMABLADE smoothing blades to be connected to an EDMA pole. Quick and easy fastening system. Swivel head to adapt to the work support. Ergonomics for an easy use without a pole.