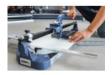

## EDMATILE IN CARRYING CASE (XL) - Monorail tile cutter - 1350 mm

Ref. : 251201 Gencod 3476062512015 UPC: 1

Fast and precise cutting. For straight and angled cuts up to 45°. Cutting trolley on 6 ball bearings. Aluminium base = lightweight tool. Break system with magnet for easy handling. 2 different separators to adapt to the thickness of the tiles. Max. cutting thickness : 20 mm. High performance tungsten carbide cutting wheel. For tiles max. 1350 x 1350 mm in straight cut and 950 x 950 mm in diagonal cut. Folding lateral supports. Ergonomic handle. Carrying bag included.