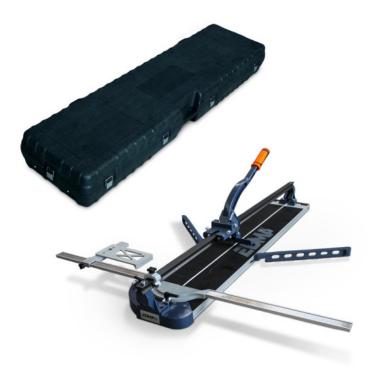

## EDMATILE 950 IN CARRYING CASE -Monorail tile cutter

Ref. : 251101 Gencod 3476062511018 UPC: 1

Fast and precise cutting. For straight and angled cuts up to 45°. Cutting trolley on 6 ball bearings. Aluminium base = lightweight tool. Break system with magnet for easy handling. 2 different separators to adapt to the thickness of the tiles. Max. cutting thickness : 20 mm. High performance tungsten carbide cutting wheel. For tiles max. 950 x 950 mm in straight cut and 670 x 670 mm in diagonal cut. Folding lateral supports. Ergonomic handle. Carrying bag and case included.