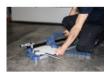

## EDMATILE IN CARRYING CASE (M) - Monorail tile cutter - 650 mm

Ref.: 251001

Gencod 3476062510011

UPC: 1

Fast and precise cutting.
For straight and angled cuts up to 45°.
Cutting trolley on 6 ball bearings.
Aluminium base = lightweight tool.
Break system with magnet for easy handling.
2 different separators to adapt to the thickness of the tiles.
Max. cutting thickness: 20 mm.
High performance tungsten carbide cutting wheel.
For tiles max. 650 x 650 mm in straight cut and 455 x 455 mm in diagonal cut.
Folding lateral supports.
Ergonomic handle.
Carrying bag and case included.