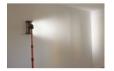

## EDMALIGHT - CORDLESS LED SURFACE INSPECTION LIGHT

Ref.: 274055

Gencod 3476062740555

UPC: 4

Powerful LED light for detecting imperfections and surface irregularities on walls and ceilings.

Lightweight and wireless for optimal handling.

Head tilts 100° and swivels 140° with anti-slip coating to adapt to the work

surrace

Adaptable to tripod (ref. 274155) and telescopic pole (ref. 169955) not

included. Power: 7.5 W.

Luminous flux: 715 lm.

LED L70B20 for more than 30000 hours of use. Colour of light source: 6000 K = cool white.

CRI > 80 = good colour rendering.

30° x 10° grazing beam.

IP54.

CE certified.