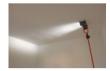

## EDMALIGHT - CORDLESS LED SURFACE INSPECTION LIGHT

Ref.: 274055

Gencod 3476062740555

UPC: 4

Powerful LED light for detecting imperfections and surface irregularities on walls and ceilings.

Lightweight and wireless for optimal handling.

Head tilts 100° and swivels 140° with anti-slip coating to adapt to the work

surrace

Adaptable to tripod (ref. 274155) and telescopic pole (ref. 169955) not

included. Power: 7.5 W.

Luminous flux: 715 lm.

LED L70B20 for more than 30000 hours of use. Colour of light source: 6000 K = cool white.

CRI > 80 = good colour rendering.

30° x 10° grazing beam.

IP54.

CE certified.