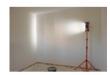

## EDMALIGHT - CORDLESS LED SURFACE INSPECTION LIGHT

Ref.: 274055

Gencod 3476062740555

UPC: 4

Powerful LED light for detecting imperfections and surface irregularities on walls and ceilings.

Lightweight and wireless for optimal handling.

Head tilts 100° and swivels 140° with anti-slip coating to adapt to the work

surrace

Adaptable to tripod (ref. 274155) and telescopic pole (ref. 169955) not

included. Power: 7.5 W.

Luminous flux: 715 lm.

LED L70B20 for more than 30000 hours of use. Colour of light source: 6000 K = cool white.