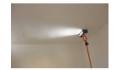

## EDMALIGHT - CORDLESS LED SURFACE INSPECTION LIGHT

Ref.: 274055

Gencod 3476062740555

UPC: 4

Powerful LED light for detecting imperfections and surface irregularities on walls and ceilings.

Lightweight and wireless for optimal handling.

Head tilts 100° and swivels 140° with anti-slip coating to adapt to the work

surrace

Adaptable to tripod (ref. 274155) and telescopic pole (ref. 169955) not

included. Power: 7.5 W.

Luminous flux: 715 lm.

LED L70B20 for more than 30000 hours of use. Colour of light source: 6000 K = cool white.

CRI > 80 = good colour rendering.

30° x 10° grazing beam.

IP54.

CE certified.