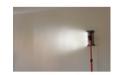

## EDMALIGHT - CORDLESS LED SURFACE INSPECTION LIGHT

Ref.: 274055

Gencod 3476062740555

UPC: 4

Powerful LED light for detecting imperfections and surface irregularities on walls and ceilings.

Lightweight and wireless for optimal handling.

Head tilts 100° and swivels 140° with anti-slip coating to adapt to the work

surrace

Adaptable to tripod (ref. 274155) and telescopic pole (ref. 169955) not

included. Power: 7.5 W.

Luminous flux: 715 lm.

LED L70B20 for more than 30000 hours of use. Colour of light source: 6000 K = cool white.