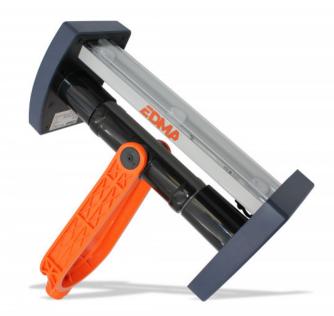

## EDMALIGHT - CORDLESS LED SURFACE INSPECTION LIGHT

Ref.: 274055

Gencod 3476062740555

UPC: 4

Powerful LED light for detecting imperfections and surface irregularities on walls and ceilings.

Lightweight and wireless for optimal handling.

Head tilts 100° and swivels 140° with anti-slip coating to adapt to the work

surrace

Adaptable to tripod (ref. 274155) and telescopic pole (ref. 169955) not

included. Power: 7.5 W.

Luminous flux: 715 lm.

LED L70B20 for more than 30000 hours of use. Colour of light source: 6000 K = cool white.

CRI > 80 = good colour rendering.

30° x 10° grazing beam.

IP54.

CE certified.