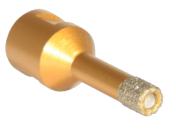

## CORE DRILL - Ø 10 mm

Ref. : 273355 Gencod 3476062733557 UPC: 50

"For dry drilling of ceramics, stoneware and porcelain. Max. 14000 RPM."