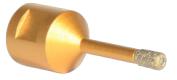

## CORE DRILL - Ø 6 mm

Ref. : 273155 Gencod 3476062731553 UPC: 50

"For dry drilling of ceramics, stoneware and porcelain. Max. 14000 RPM."

EDMA S.A.S - Technoparc Epsilon 1 - 616, rue Isaac Newton 83700 Saint Raphaël - FRANCE Tel. : +33 (0)4 94 44 70 70 - Fax. : +33 (0)4 94 44 70 71 - www.edma.fr/en