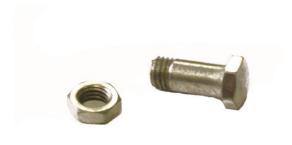

## KNIFE SHAFT AND NUT FOR NIBBLER SHEARS

Ref. : 112055 Gencod 3476060011206 UPC: -