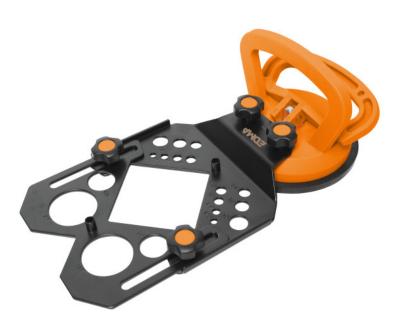

## DRILL GUIDE FOR DRILL BITS - Ø 4 to 115 mm

Ref.: 273955

Gencod 3476062739559

**UPC: 10** 

Centring holes  $\emptyset$  4, 5, 6, 7, 8, 10, 12, 20 and 35 mm. Easy adjustment and locking of the central guide, thanks to its ergonomic

Allows optimum centring of the drill bit when drilling.

Can be fixed directly to the surface to be drilled using the  $\emptyset$  118 mm suction

The suction cup can be used separately, max. capacity: 35 kg. Equipped with 2 connections for water cooling system.