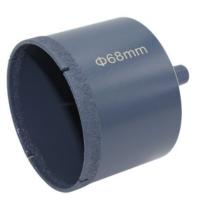

## DRILL BIT - Ø 68 mm

Ref. : 272855 Gencod 3476062728553 UPC: 28

For water drilling of ceramics, stoneware and porcelain.