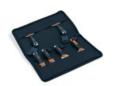

## JOINT KNIFE STORAGE POUCH

Ref. : 280255 Gencod 3476062802550 UPC: 10

Nylon. 6 inserts. With handle. Zip closure system.

\* JOINT KNIFE NOT INCLUDED

Dimensions - closed : 48.5 x 27.5 cm Dimensions - open : 48.5 x 55.5 cm