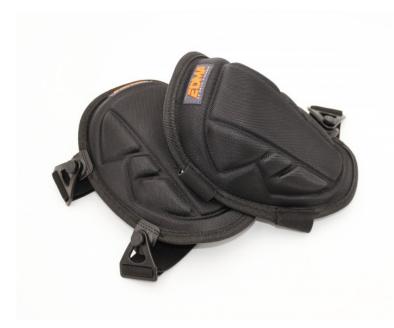

## GEL KNEE PAD - x 2 pcs

Ref.: 259755

Gencod 3476062597555

UPC: 6

Comfortable and resistant.

Soft nylon shell.

Breathable SBR neoprene fabric.

Injected foam and gel padding for maximum comfort.

Double adjustable straps with buckles = easy adjustment, no shearing effect.

Ideal to protect your knees from hard surfaces such as cement, roofs and other floor coverings.

CE certified

EN14404: 2004+A1: 2010 - Type1 level 1.