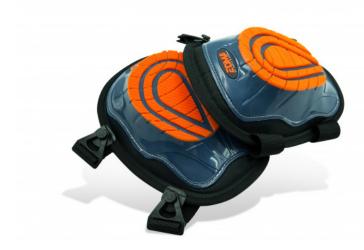

## GEL KNEE PAD WITH STABILIZING REINFORCEMENT - x 2pcs

Ref. : 259855 Gencod 3476062598552 UPC: 6

Optimal stability and protection thanks to TPR reinforcements. Breathable SBR neoprene fabric. Injected foam and gel padding for maximum comfort. Double adjustable straps with buckles = easy adjustment, no shearing effect.

Ideal to protect your knees from hard surfaces such as cement, roofs and other floor coverings. CE certified

EN14404: 2004+A1: 2010 - Type1 level 1.