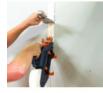

## EDMAPLIC - Drywall taper with corner roller

Ref. : 367955 Gencod 3476063679557 UPC: 6

Allows easy and quick gluing of joint strips.

Simultaneous application of tape and coating **= time saving.** Ergonomic handle and adjustable side strap for optimal grip. Toothed wheels for easy application. Built-in castor for gluing strips in corners, easily foldable. Filler flow is adjustable in 5 steps to apply the right amount of filler to the tape.

Filling the dispenser with a syringe is possible thanks to the opening cap and side hooks that hold it on the plaster bucket. Max. capacity of the plaster compartment : 1,8 L.

Possibility to switch to left-handed version.