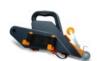

## EDMAPLIC - Drywall taper with corner roller

Ref. : 367955 Gencod 3476063679557 UPC: 6

Allows easy and quick gluing of joint strips.

Simultaneous application of tape and coating **= time saving.** Ergonomic handle and adjustable side strap for optimal grip. Toothed wheels for easy application. Built-in castor for gluing strips in corners, easily foldable. Filler flow is adjustable in 5 steps to apply the right amount of filler to the tape.

Filling the dispenser with a syringe is possible thanks to the opening cap and side hooks that hold it on the plaster bucket. Max. capacity of the plaster compartment : 1,8 L.

Possibility to switch to left-handed version.