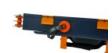

## EDMAPLIC - Drywall taper with corner roller

Ref. : 367955 Gencod 3476063679557 UPC: 6

Allows easy and quick gluing of joint strips.

Simultaneous application of tape and coating **= time saving.** Ergonomic handle and adjustable side strap for optimal grip. Toothed wheels for easy application. Built-in castor for gluing strips in corners, easily foldable. Filler flow is adjustable in 5 steps to apply the right amount of filler to the tape.

Filling the dispenser with a syringe is possible thanks to the opening cap and side hooks that hold it on the plaster bucket. Max. capacity of the plaster compartment : 1,8 L.

Possibility to switch to left-handed version.