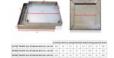

## WATERPROOF STAINLESS STEEL FLOOR HATCH - 30 x 30 cm

Ref. : 257755 Gencod 3476062577557 UPC: 1

Double seal. Stainless steel. Opening keys included.

EDMA S.A.S - Technoparc Epsilon 1 - 616, rue Isaac Newton 83700 Saint Raphaël - FRANCE Tel. : +33 (0)4 94 44 70 70 - Fax. : +33 (0)4 94 44 70 71 - www.edma.fr/en