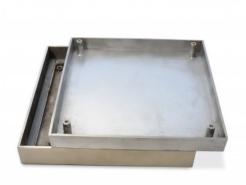

## WATERPROOF STAINLESS STEEL FLOOR HATCH - 30 x 30 cm

Ref. : 257755 Gencod 3476062577557 UPC: 1

Double seal. Stainless steel. Opening keys included.

EDMA S.A.S - Technoparc Epsilon 1 - 616, rue Isaac Newton 83700 Saint Raphaël - FRANCE Tel. : +33 (0)4 94 44 70 70 - Fax. : +33 (0)4 94 44 70 71 - www.edma.fr/en