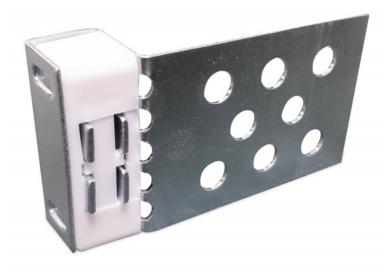

## EDMAGNETIK - Magnetic system for making inspection hatches

Ref. : 257655 Gencod 3476062576550 UPC: 20

Quick and invisible installation. Composed of 4 legs with magnet and 4 magnetic plates. The tile becomes the hatch = custom-made. Max. adhesion power : 3 kg.